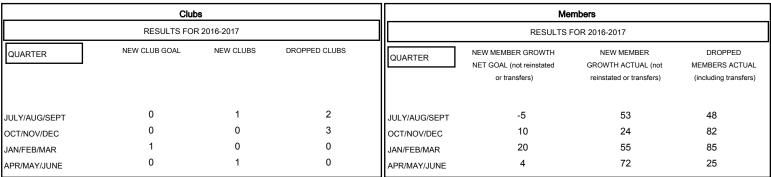

## GOALS AND ACTUAL NEW CLUBS CUMULATIVE

| DROPPED CLUBS: 5  DROPPED MEMBERS |           | 40 CLUBS OF 57 ADDED 1 OR MORE NEW MEMBERS | GENDER DISTRI<br>MALE<br>FEMALE    | BUTION<br>817 (65.52%)<br>430 (34.48%) |     |
|-----------------------------------|-----------|--------------------------------------------|------------------------------------|----------------------------------------|-----|
| DECEASED                          | 18        | CHOK HERE FOR CHANH ATIVE                  | TOTAL FAMILY UNIT MEMBERS          |                                        | 190 |
| CLUB CANCELLED OTHER              | 49<br>173 | CLICK HERE FOR CUMULATIVE  MEMBERSHIP DATA | FAMILY MEMBERS PAYING HALF 10 DUES |                                        | 100 |
| TOTAL                             | 240       |                                            |                                    |                                        |     |