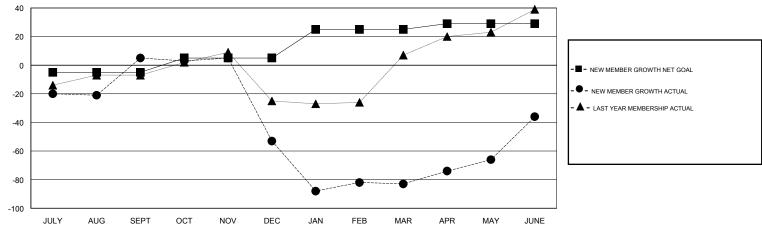

## GOALS AND ACTUAL NEW CLUBS CUMULATIVE

| DROPPED CLUBS: 5  DROPPED MEMBERS |           | 40 CLUBS OF 57 ADDED 1 OR MORE NEW MEMBERS | GENDER DISTRI<br>MALE<br>FEMALE    | BUTION<br>817 (65.52%)<br>430 (34.48%) |     |
|-----------------------------------|-----------|--------------------------------------------|------------------------------------|----------------------------------------|-----|
| DECEASED                          | 18        | CHOK HERE FOR CHANH ATIVE                  | TOTAL FAMILY UNIT MEMBERS          |                                        | 190 |
| CLUB CANCELLED OTHER              | 49<br>173 | CLICK HERE FOR CUMULATIVE  MEMBERSHIP DATA | FAMILY MEMBERS PAYING HALF 10 DUES |                                        | 100 |
| TOTAL                             | 240       |                                            |                                    |                                        |     |